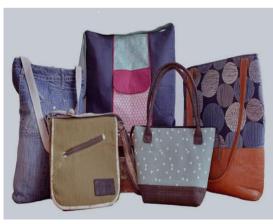

Product details related to income generation activities.

| Product name | :: | Bag |
|--------------|----|-----|
|              |    |     |

| Product           | :: | Although the entire group members grow seasonal     |
|-------------------|----|-----------------------------------------------------|
| identification    |    | vegetables and traditional crops, since their land  |
| method            |    | holding is small and the production has reached     |
|                   |    | saturation point , they are not able to meet their  |
|                   |    | financial needs , hence it was decided by the group |
|                   |    | members to start bag making with the help of JICA   |
|                   |    | project , which will increase their income.         |
| SHG / CIG / Group | ,  | The consent is attached as annexure.                |

# Description of the production plan

| time taken                 | ,  | 1-2 hours to complete 1 bag depending on the type and size of the bag |
|----------------------------|----|-----------------------------------------------------------------------|
| Number of women involved   |    | all women.                                                            |
| Number of women involved   | ,  | all Wolfiell.                                                         |
| Source of raw materials    | :: | LocalMarket / MainMarket                                              |
|                            | :: |                                                                       |
| Sources of other resources | :: | LocalMarket / MainMarket                                              |
| EverydayExpectedSewingBags | :: | Initially 4 bags                                                      |

| Bag | Price | (per | bag) |
|-----|-------|------|------|
|-----|-------|------|------|

| Serial<br>Nu<br>m<br>be<br>r | Description                | Unit | amount | Amount ( Rs .) |  |
|------------------------------|----------------------------|------|--------|----------------|--|
| 1                            | Travel Bag                 | 1    | 1      | 300-400        |  |
| 2                            | carry bag for lunch box    | 1    | 1      | 100-150        |  |
| 3                            | carry bag for water bottle | 1    | 1      | 100-150        |  |
| 4                            | Mini Utility Kit           | 1    | 1      | 75             |  |
| 5                            | Kiln Bag                   | 1    | 1      | 250            |  |
| 6                            | Mobile Cover               | 1    | 1      | 75             |  |
| 7                            | hand band                  | 1    | 1      | 250-300        |  |