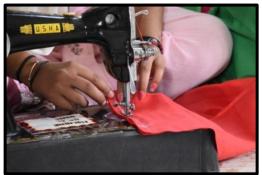

# Description of the product related to the income generating activity

| Product Name                     | , | Stitched Suit                                                                                                                                                                                                                                                                                                                     |
|----------------------------------|---|-----------------------------------------------------------------------------------------------------------------------------------------------------------------------------------------------------------------------------------------------------------------------------------------------------------------------------------|
| Method of product identification | , | However the entire group members grow seasonal vegetables and traditional crops. Since their land holding is small, saturation point of production has been reached, they are not able to meet their financial needs, hence it was decided by the group member that cutting, stitching and bag making will increase their income. |
| Consent of SHG/CIG/<br>Group     | , | The consent is attached as annexure.                                                                                                                                                                                                                                                                                              |

# Description of the production plan

| It takes time                   | , | 1 suit takes approximately 3-4 hours to complete |
|---------------------------------|---|--------------------------------------------------|
| The number of women involved    | , | all women                                        |
| Source of raw materials         | , | Local Market / Main Market / Local<br>People     |
| Source of other resources       | , | Local Market / Main Market                       |
| Required stitched suits per day | , | 5 suits in the beginning                         |